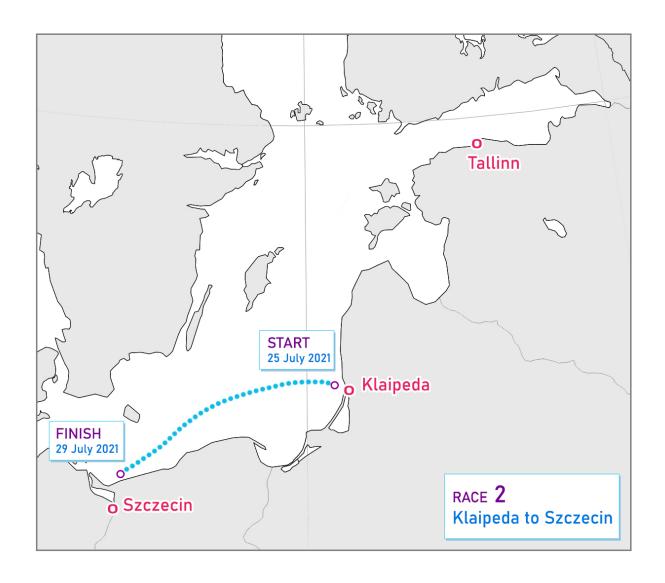

## **RACE 2: Klaipeda to Szczecin**

1820 will be calculated as having started at 1820 UTC.

**COURSE** Cross the Start Line in the specified direction

**Approximate Starting Areas** 55°44′N 020°44′E

Waypoint 1 55°13,0′N 019°34,0′E Leave to PORT

Finish Line 54°12,1′N 014°57,8′E

Line bearing 330°T from 5 to 10 n. miles from

Niechorze Lt.

Ships Routeing Captains/Masters are advised to take care during

**Negotiating Traffic Separation Schemes** 

Waypoint Course Distance 220 nautical miles (approx.)