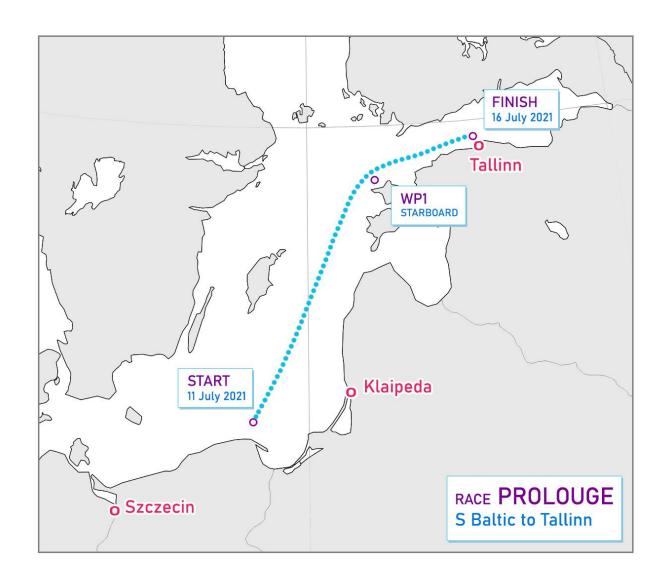

## **RACE 0: PROLOGUE to Tallinn**

## **ALL CLASSES**

**UTC** The Starting Gate for All Vessels will be between 0800 hours and

0820 hours UTC

**Note** Vessels Elapsed Time will be calculated using their actual recorded

Starting Time between 0800 and 0820 UTC. Vessels starting after

0820 will be calculated as having started at 0820 UTC.

**COURSE** Cross the Start Line in the specified direction

**Approximate Starting Areas** 55°02′N 018°35′E

Waypoint 1 59°12,6′N 022°16,8′E Leave to STARBOARD

**Finish Line** 59°35,7′N 024°02,4′E

Line bearing 000°T from 10 to 15 n. miles from

Pakri Lt.

Ships Routeing Captains/Masters are advised to take care during

**Negotiating Traffic Separation Schemes** 

Waypoint Course Distance 335 nautical miles (approx.)

**Time Limit** 

All Classes 0800 16th July